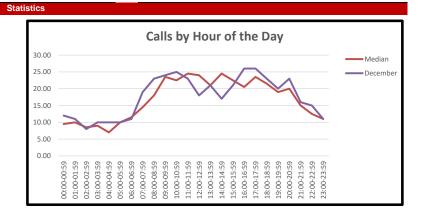

| Fractile Times for Previous Month |                             |                              |
|-----------------------------------|-----------------------------|------------------------------|
|                                   | Service Median (in minutes) | 90th Percentile (in minutes) |
| Notified to Enroute               | 2.00                        | 2.96                         |
| En Route to Arrived on Scene      | 4.30                        | 5.54                         |
| Notified to Arrived on Scene      | 5.90                        | 8.65                         |
| On scene to Transporting          | 15.38                       | 24.43                        |
| Transporting to Destination       | 12.25                       | 20.90                        |
| At Destination to Unit in Service | 12.62                       | 22.95                        |