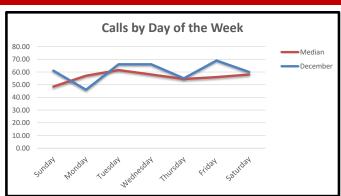

2.96                         |
| En Route to Arrived on Scene      | 4.30                        | 5.54                         |
| Notified to Arrived on Scene      | 5.90                        | 8.65                         |
| On scene to Transporting          | 15.38                       | 24.43                        |
| Transporting to Destination       | 12.25                       | 20.90                        |
| At Destination to Unit in Service | 12.62                       | 22.95                        |

| Average calls per day - Previous Year (2022) | 11.69 |
|----------------------------------------------|-------|
| Average calls per day - Year to date         | 13.31 |

#### Training

January ALS Consortium Tng January FREMS Department Tng

Fitch-Rona Community Events







| Top 70%        | % Dispatch Rea | sons for Calls for Service - | December |  |
|----------------|----------------|------------------------------|----------|--|
| Previous Month | Current Month  | Complaint                    |          |  |
| 2              | 1              | Sick Person                  | 17.97 %  |  |
| 1              | 2              | Falls                        | 16.08 %  |  |
|                | 3              | Breathing Problems           | 10.64 %  |  |
| 5              | 4              | Unconscious                  | 8.27 %   |  |
| 3              | 5              | Chest Pain                   | 7.33 %   |  |
| 4              | 6              | Unknown Problem              | 5.20 %   |  |
|                | 7              | Seizure