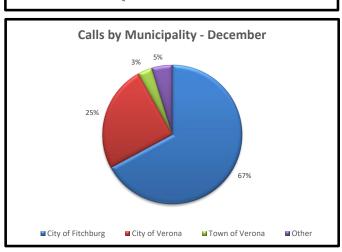

| Runs by Municipality  | y      |        |              |                  |
|-----------------------|--------|--------|--------------|------------------|
|                       |        |        |              | Percent of Total |
| Municipality          | Dec-23 | Dec-22 | Year to Date | Runs to Date     |
| City of Fitchburg     | 284    | 255    | 3185         | 66%              |
| City of Verona        | 105    | 117    | 1224         | 25%              |
| Town of Verona        | 14     | 12     | 143          | 3%               |
| City of Madison       | 5      | 7      | 58           | 1%               |
| Belleville (District) | 3      | 7      | 56           | 1%               |
| Mount Horeb (Dist)    | 3      | 11     | 69           | 1%               |
| Other                 | 9      | 18     | 123          | 3%               |