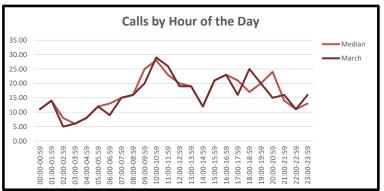

Average calls per day - Previous Year (2023) Average calls per day - Year to date

Involvement

| Commu   | nity / |
|---------|--------|
| Area Ev | /ents  |

Fitch-Rona Community Events

| Тор 7          | Top 70% Dispatch Reasons for Calls for Service - March |                      |         |  |  |  |  |  |  |  |  |
|----------------|--------------------------------------------------------|----------------------|---------|--|--|--|--|--|--|--|--|
| Previous Month | Current Month                                          | Complaint            |         |  |  |  |  |  |  |  |  |
| 1              | 1                                                      | Sick Person          | 17.97 % |  |  |  |  |  |  |  |  |
| 2              | 2                                                      | Falls                | 14.76 % |  |  |  |  |  |  |  |  |
| 6              | 3                                                      | Breathing Problems   | 7.81 %  |  |  |  |  |  |  |  |  |
| 7              | 4                                                      | Traffic Incident     | 7.81 %  |  |  |  |  |  |  |  |  |
| 4              | 5                                                      | Chest Pain           | 7.03 %  |  |  |  |  |  |  |  |  |
| 5              | 6                                                      | Unconscious/Fainting | 5.99 %  |  |  |  |  |  |  |  |  |
| 8              | 7                                                      | Seizure              | 4.69 %  |  |  |  |  |  |  |  |  |
| 3              | 8                                                      | Unknown Problem      | 4.69 %  |  |  |  |  |  |  |  |  |
|                |                                                        |                      |         |  |  |  |  |  |  |  |  |
|                |                                                        |                      | 70.75 % |  |  |  |  |  |  |  |  |