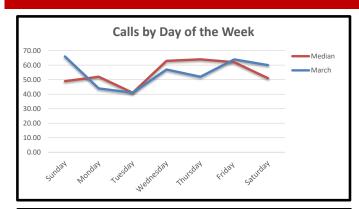

Average calls per day - Previous Year (2023) Average calls per day - Year to date

Involvement

| Commu   | nity / |
|---------|--------|
| Area Ev | /ents  |

Fitch-Rona Community Events

| Тор 7          | Top 70% Dispatch Reasons for Calls for Service - March |                      |         |  |  |  |  |  |  |  |  |
|----------------|--------------------------------------------------------|----------------------|---------|--|--|--|--|--|--|--|--|
| Previous Month | Current Month                                          | Complaint            |         |  |  |  |  |  |  |  |  |
| 1              | 1                                                      | Sick Person          | 17.97 % |  |  |  |  |  |  |  |  |
| 2              | 2                                                      | Falls                | 14.76 % |  |  |  |  |  |  |  |  |
| 6              | 3                                                      | Breathing Problems   | 7.81 %  |  |  |  |  |  |  |  |  |
| 7              | 4                                                      | Traffic Incident     | 7.81 %  |  |  |  |  |  |  |  |  |
| 4              | 5                                                      | Chest Pain           | 7.03 %  |  |  |  |  |  |  |  |  |
| 5              | 6                                                      | Unconscious/Fainting | 5.99 %  |  |  |  |  |  |  |  |  |
| 8              | 7                                                      | Seizure              | 4.69 %  |  |  |  |  |  |  |  |  |
| 3              | 8                                                      | Unknown Problem      | 4.69 %  |  |  |  |  |  |  |  |  |
|                |                                                        |                      |         |  |  |  |  |  |  |  |  |
|                |                                                        |                      | 70.75 % |  |  |  |  |  |  |  |  |