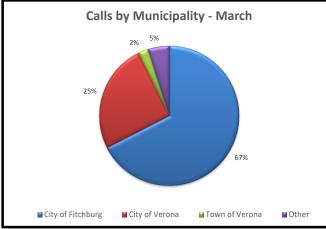

Event

| Runs by Municipality  | y      |        |              |                  |
|-----------------------|--------|--------|--------------|------------------|
|                       |        |        |              | Percent of Total |
| Municipality          | Mar-24 | Mar-23 | Year to Date | Runs to Date     |
| City of Fitchburg     | 259    | 255    | 811          | 69%              |
| City of Verona        | 97     | 117    | 295          | 25%              |
| Town of Verona        | 9      | 11     | 24           | 2%               |
| City of Madison       | 4      | 6      | 17           | 1%               |
| Belleville (District) | 3      | 7      | 8            | 1%               |
| Mount Horeb (Dist)    | 7      | 4      | 12           | 1%               |
| Other                 | 5      | 11     | 15           | 1%               |