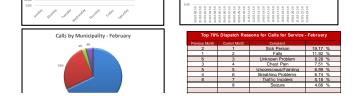

| Municipality      | Feb-24 | Feb-23 | Year to Date | Percent of Total<br>Runs to Date |
|-------------------|--------|--------|--------------|----------------------------------|
| City of Fitchburg | 262    | 252    | 552          | 69%                              |
| City of Verona    | 99     | 121    | 198          | 25%                              |
| Town of Verona    | 10     | 17     | 15           | 2%                               |