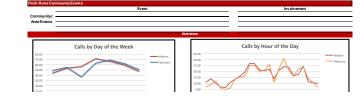

nge from<br>Previous Year |  |  |  |  |  |  |  |
| January               | 341  | 432  | 412  | -5%                          |  |  |  |  |  |  |  |
| February              | 285  | 359  | 386  | 8%                           |  |  |  |  |  |  |  |
| March                 | 346  | 411  |      |                              |  |  |  |  |  |  |  |

| Municipality      | Feb-24 | Feb-23 | Year to Date | Percent of Total<br>Runs to Date |
|-------------------|--------|--------|--------------|----------------------------------|
| City of Fitchburg | 262    | 252    | 552          | 69%                              |
| City of Verona    | 99     | 121    | 198          | 25%                              |
| Town of Verona    | 10     | 17     | 15           | 2%                               |









## Calls by Station - February 116 30% 142 37% 127 33%

70.45 %

## Financial Report

|         | A/R Aging (as of February 29th, 2024) |           |           |          |           |           |           |             |  |  |  |  |  |  |
|---------|---------------------------------------|-----------|-----------|----------|-----------|-----------|-----------|-------------|--|--|--|--|--|--|
|         | 0-30                                  | 31-60     | 61-90     | 91-120   | 121-150   | 151-180   | 180+      | Total       |  |  |  |  |  |  |
| 3Rivers | \$72,427                              | \$9,469   | \$29,953  | \$25,126 | \$182,938 | \$130,996 | \$883,457 | \$1,334,367 |  |  |  |  |  |  |
| EMS MC  | \$1,096,589                           | \$449,913 | \$109,218 |          |