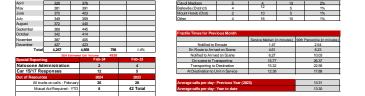

## Chief's Report

| EMS Calls for Service |      |      |      |                              |  |  |  |  |  |  |  |
|-----------------------|------|------|------|------------------------------|--|--|--|--|--|--|--|
| Month                 | 2022 | 2023 | 2024 | Change from<br>Previous Year |  |  |  |  |  |  |  |
| January               | 341  | 432  | 412  | -5%                          |  |  |  |  |  |  |  |
| February              | 285  | 359  | 386  | 8%                           |  |  |  |  |  |  |  |
| March                 | 346  | 411  |      |                              |  |  |  |  |  |  |  |

| Municipality      | Feb-24 | Feb-23 | Year to Date | Percent of Total<br>Runs to Date |
|-------------------|--------|--------|--------------|----------------------------------|
| City of Fitchburg | 262    | 252    | 552          | 69%                              |
| City of Verona    | 99     | 121    | 198          | 25%                              |
| Town of Verona    | 10     | 17     | 15           | 2%                               |

## Calls by Station - February 116 30% 142 37% 127 33%

70.45 %